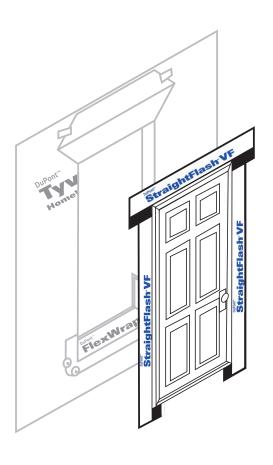

## **DuPont™ Door Flashing Kit**

## A complete flashing system for exterior doors

includes pre-measured and pre-cut product

- SINGLE unit fits up to 3'0" x 8'0"
  - (2) 8' 10" 6" StraightFlash VF
  - (1) 4' 6" StraightFlash VF
  - (1) 4' 9" FlexWrap NF
- DOUBLE unit fits up to 6'0" x 8'0"
  - (2) 8' 10" 6" StraightFlash VF
  - (1) 7' 6" StraightFlash VF
  - (1) 7' 9" FlexWrap NF

**DuPont™ Door Flashing Kit** 