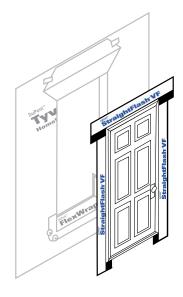

## **DuPont™ Door Flashing Kit**

## A complete flashing system for exterior doors

includes pre-measured and pre-cut product

- SINGLE unit fits up to 3'0" x 8'0"
  - (2) 8' 10" 6" StraightFlash VF
  - (1) 4' 6" StraightFlash VF
  - (1) 4' 9" FlexWrap NF
- DOUBLE unit fits up to 6'0" x 8'0"
  - (2) 8' 10" 6" StraightFlash VF
  - (1) 7' 6" StraightFlash VF
  - (1) 7' 9" FlexWrap NF

**DuPont™ Door Flashing Kit** 